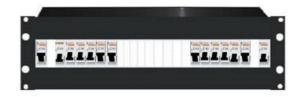

# SDP-24 19 inch rack mount distribution panel

- AC or DC distribution sytstem using AC or DC MCBs
- Low cost enhancement to any 19" rack mounted system.
- With tope and bottom covers and cable management tray
- Accommodates a maximum of 24 standard single pole breakers, 12 double pole breakers, or 12 single pole breakers with indicating contacts.
- MCBs used are standard size.
- Front panel detachable to allow easy fitting or removal of breakers.

## **Description**

The SDP-24 MCB Power Distribution Panel is a low cost enhancement to any rack mounted power system.

The SDP-24 MCB Distribution can accommodate a maximum of 24 standard single pole breakers, 12 double pole breakers, or 12 single pole breakers with indicating contacts.

MCBs used are standard size and with rating from 2A to 50A. The product can be supplied unpopulated or populated with a user specified combination of breakers. To allow easy fitting or removal of breakers, the front panel is detachable exposing the DIN rail and MCBs.