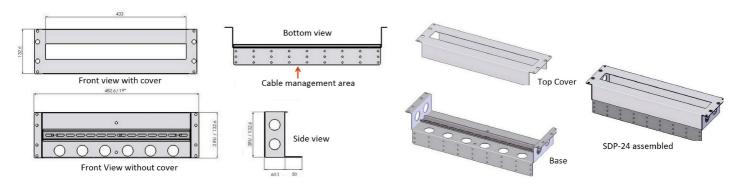

#### Mechanical

| Physical    | 19 inch rack mount 3 rack units high (3RU)                                         |
|-------------|------------------------------------------------------------------------------------|
| Dimensions  | 483mm (W) x 133mm (H) x 110mm (D)                                                  |
| Wiring      | The standard MCBs used accommodate standard wire to 10mm2                          |
| Other items | Other items can be mounted on the din rail including digital meters , timers , RCD |
| Other items | transformers                                                                       |

### **SDP-24 Mechanical Drawings**